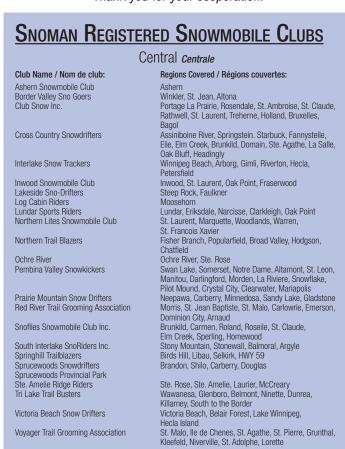

204-756-2596

204-756-3846

SNOMAN REGISTERED SNOWMOBILE CLUBS

Club Name / Nom de club

Cross Country Snowdrifter

Interlake Snow Trackers

Inwood Snowmobile Club

undar Sports Riders Iorthern Lites Snowmobile Clu

Prairie Mountain Snow Drifters

Snoflies Snowmobile Club Inc.

Springhill Trailblazers
Sprucewoods Snowdrifters

orucewoods Provincial Park

Victoria Beach Snow Drifters

Voyager Trail Grooming Association

Red River Trail Grooming Association

Log Cabin Riders

Northern Trail Blazers

Central centrale

Winkler, St. Jean, Altona Portage La Prairie, Rosendale, St. Ambroise, St. Claude,

baggi Assiniboine River, Springstein. Starbuck, Fannystelle, Elie, Elm Creek, Brunkild, Domain, Ste. Agathe, La Salle, Oak Bluff, Headingly Winnipeg Beach, Arborg, Gimli, Riverton, Hecla, Potential

Rathwell, St. Laurent, Treherne, Holland, Bruxelles,

Inwood, St. Laurent, Oak Point, Fraserwood

Moosehorn Lundar, Eriksdale, Narcisse, Clarkleigh, Oak Point St. Laurent, Marquette, Woodlands, Warren,

St. Francois Xavier Fisher Branch, Popularfield, Broad Valley, Hodgs

Manitou, Darlingford, Morden, La Riviere, Snowflake, Pilot Mound, Crystal City, Clearwater, Mariapolis

Morris, St. Jean Baptiste, St. Malo, Carlowrie, Emersor

Brunkild, Carmen, Roland, Roseile, St. Claude,

Elm Creek, Sperling, Homewood Stony Mountain, Stonewall, Balmoral, Argyle Birds Hill, Libau, Selkirk, HWY 59

Ste. Rose, Ste. Amelie, Laurier, McCreary Wawanesa, Glenboro, Belmont, Ninette, Dunrea, Killarney, South to the Border

St. Malo, lle de Chenes, St. Agathe, St. Pierre, Grunthal, Kleefeld, Niverville, St. Adolphe, Lorette

Victoria Beach, Belair Forest, Lake Winnipeg,

Brandon, Shilo, Carberry, Douglas

epawa, Carberry, Minnedosa, Sandy Lake, Gladstor