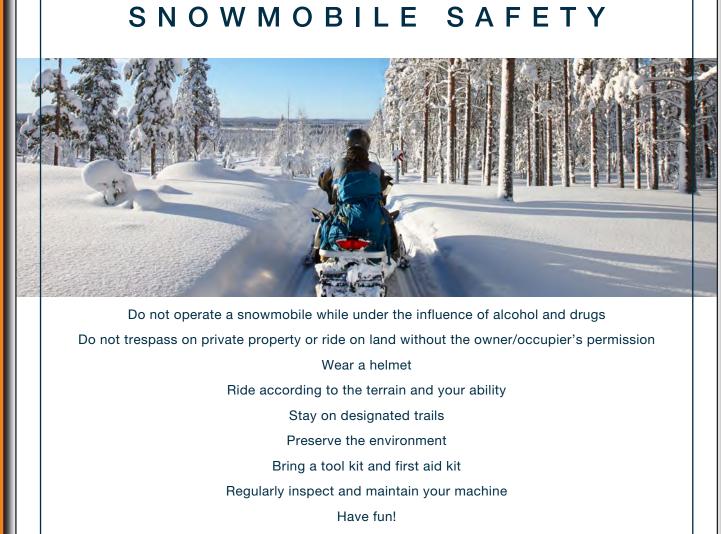

**PRIVATE PROPERTY NO TRESPASSING** The \*NEW\* Trespass Act states:

A person who enters farmlands or any private property without the permission of the owner is committing an offence and can be fined.

*SNOMAN* 

www.nwosta.ca

**TOLERANCE** 

**FOR IMPAIRMENT** 