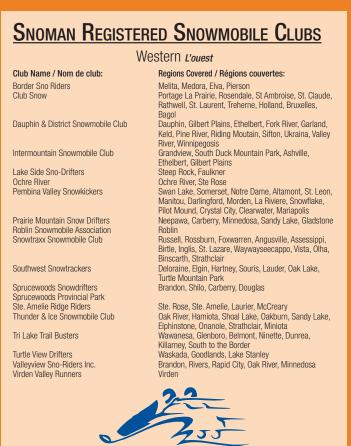

NG YOU WITH EXPERT ADVICE & FRIENDLY SERVICE BOOK ON LINE AT WWW.SPEEDYGLASS.CA OR TRY OUR FREE APP ON YOUR SMART PHONE. THOMPSON .......204-778-7048 PORTAGE LA PRAIRIE .204-857-9499

WINKLER......204-325-4012 BRANDON ......204-725-0520 SELKIRK.....204-482-7288 SOMERSET ......204-744-2720 **ENJOY THE TRAILS AND HAVE A SAFE RIDE!** 9 WINNIPEG LOCATIONS 204-786-5552 1-888-SPEEDY8 (773-3398)

204-326-3421 Call us for your Club Trail Maps **Books Business Cards Calendar Envelopes Letterheads** Magazines Newspapers Tickets & More

















































Manitou

Oak Bluff

Disclaimer: advertiser locations are approximate

BSI Insurance

**Enns Bros** 



The Pas

**Thompson** 

**Traverse Bay** 









6837 Hwy 9 Selkirk, Manitoba

204-482-7782

www.westsidehonda.ca



*SNOMAN* 

www.nwosta.ca





**TOLERANCE** 

**FOR IMPAIRMENT**