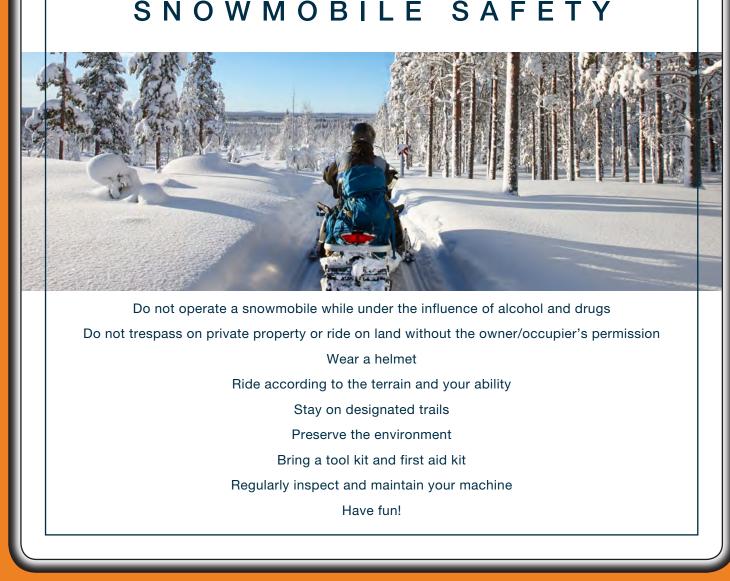

**PRIVATE PROPERTY NO TRESPASSING** The \*NEW\* Trespass Act states:

A person who enters farmlands or any private property without the permission of the owner is committing an offence and can be fined.

*SNOMAN* 

www.nwosta.ca

**TOLERANCE** 

**FOR IMPAIRMENT** 