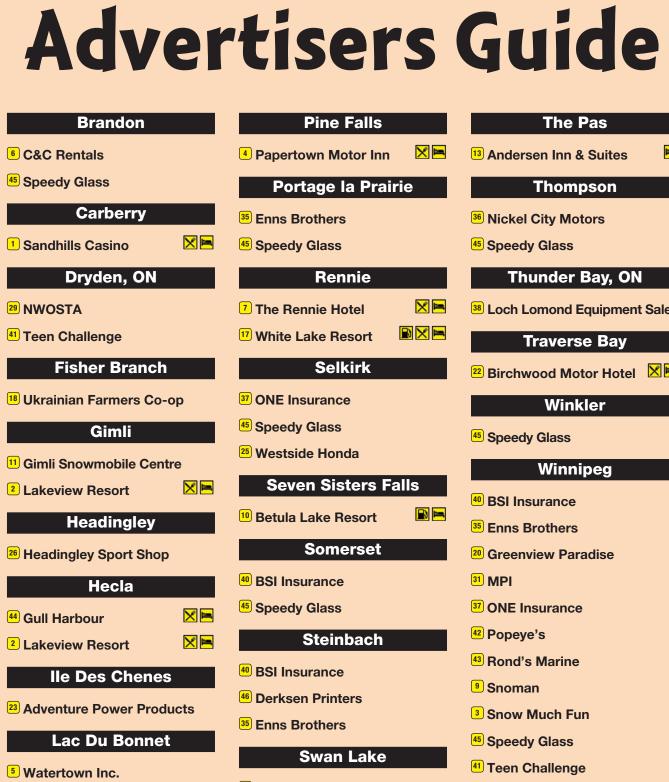

private property without the permission of the owner is committing an offence and can be fined.

















Confirm your Speedy Glass. booking today 204-279-2180 info@gullharbour.com www.gullharbour.com

GULL

PROVIDING YOU WITH EXPERT ADVICE & FRIENDLY SERVICE BOOK ON LINE AT WWW.SPEEDYGLASS.CA OR TRY OUR FREE APP ON YOUR SMART PHONE. THOMPSON .......204-778-7048 PORTAGE LA PRAIRIE .204-857-9499

WINKLER......204-325-4012 BRANDON ......204-725-0520 SELKIRK.....204-482-7288 SOMERSET ......204-744-2720 **ENJOY THE TRAILS AND HAVE A SAFE RIDE!** 9 WINNIPEG LOCATIONS 204-786-5552 1-888-SPEEDY8 (773-3398)

204-326-3421 Call us for your Club Trail Maps **Books Business Cards Calendar Envelopes Letterheads** Magazines Newspapers Tickets & More

















































Manitou

Oak Bluff

Disclaimer: advertiser locations are approximate

BSI Insurance

**Enns Bros** 



The Pas

**Thompson** 

**Traverse Bay** 









6837 Hwy 9 Selkirk, Manitoba

204-482-7782

www.westsidehonda.ca



*SNOMAN* 

www.nwosta.ca





**TOLERANCE** 

**FOR IMPAIRMENT**