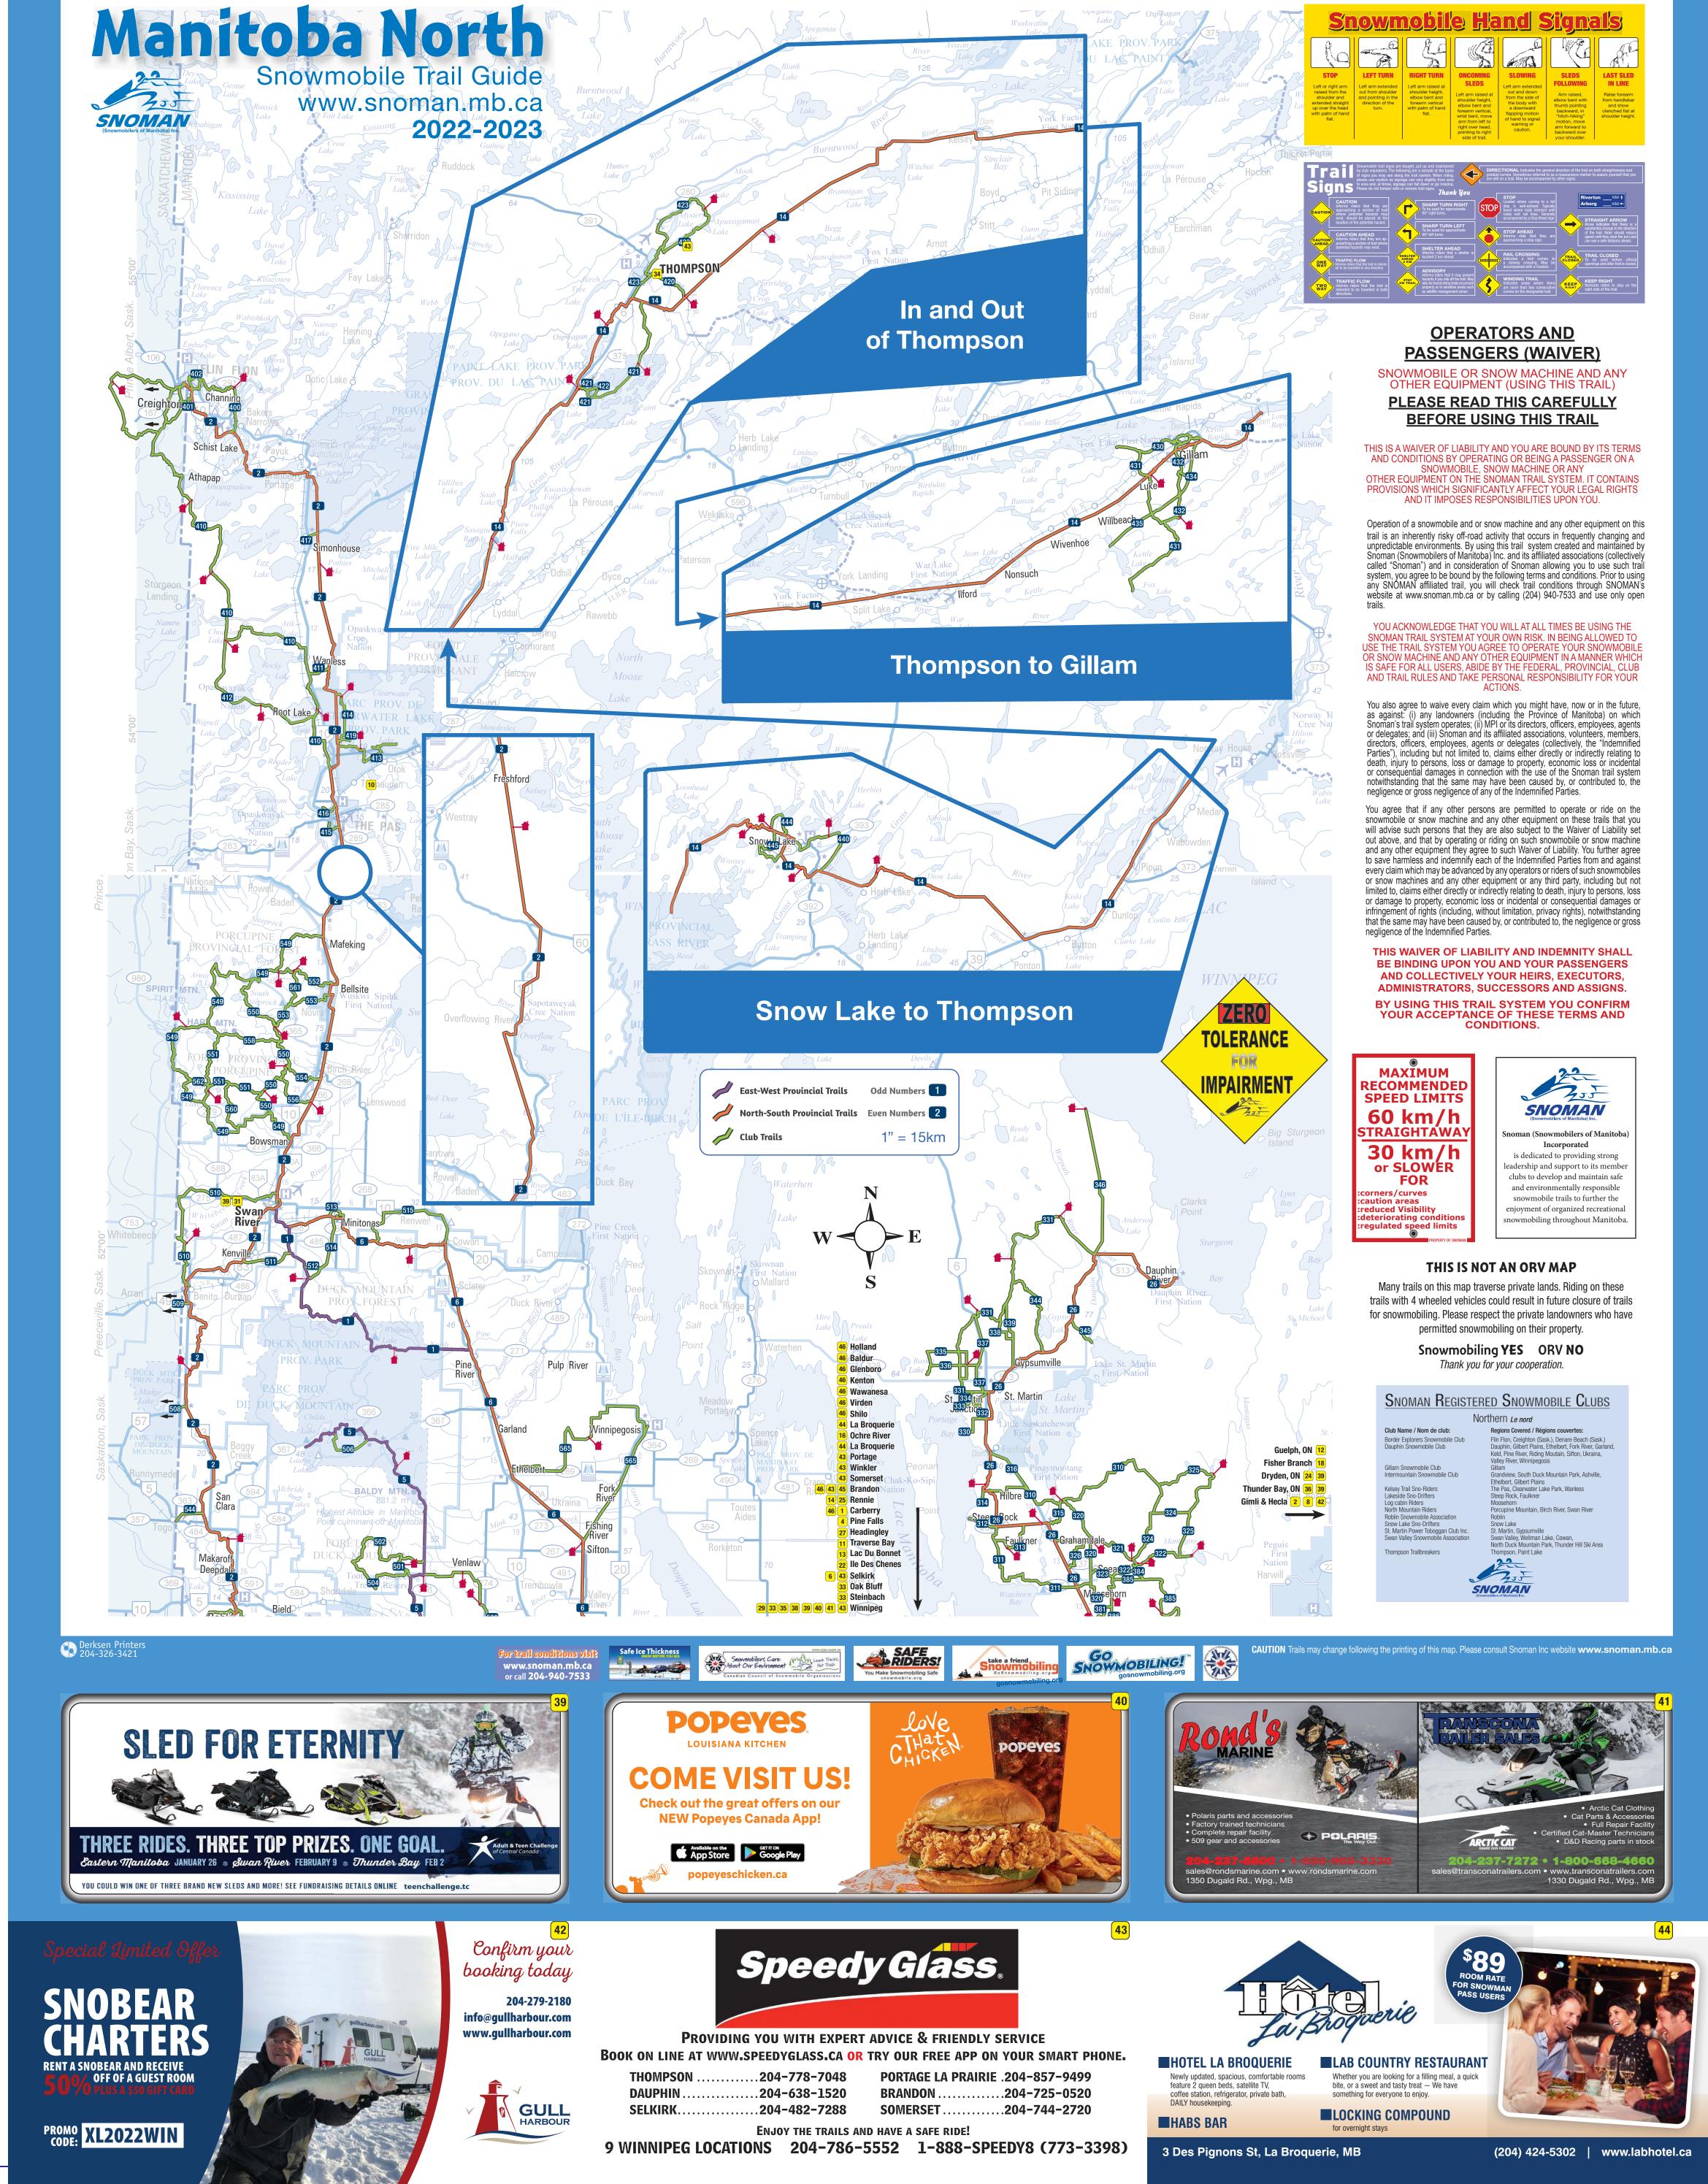

## **Advertisers Guide**

| Baldur                              | Ile Des Chenes                         | Swan River                                                                               |
|-------------------------------------|----------------------------------------|------------------------------------------------------------------------------------------|
| 46 Guild Insurance                  | <sup>22</sup> Adventure Power Products | ³ Super 8 Swan Valley 🛛 🖻                                                                |
| Brandon                             | Kenton                                 | <sup>39</sup> Teen Challenge                                                             |
| 46 Guild Insurance                  | 46 Guild Insurance                     | The Pas                                                                                  |
| 45 Motel 6                          | Lac Du Bonnet                          | 10 Andersen Inn & Suites 🛛 🖻                                                             |
| <sup>43</sup> Speedy Glass          |                                        | Thompson                                                                                 |
| Carberry                            | <sup>13</sup> Watertown Inc            |                                                                                          |
| Sandhills Casino                    | La Broquerie                           | <ul> <li><sup>34</sup> Nickel City Motors</li> <li><sup>43</sup> Speedy Glass</li> </ul> |
| <sup>46</sup> Guild Insurance       | 44 La Broquerie Hotel 🛛 🔀 💻            |                                                                                          |
|                                     | Oak Bluff                              | Thunder Bay, ON                                                                          |
| Dryden, ON                          | <sup>33</sup> Enns Brothers            | <sup>36</sup> Loch Lomond Equipment Sales                                                |
| <sup>39</sup> Teen Challenge        | Ochre River                            | <sup>39</sup> Teen Challenge                                                             |
| <sup>24</sup> NWOSTA                | North Mountain Adventures              | Traverse Bay                                                                             |
| Fisher Branch                       | Pine Falls                             | 11 Birchwood Motor Hotel 🛛 본 🖻                                                           |
| 18 Ukrainian Farmers Co-op 🔒        |                                        | Virden                                                                                   |
| Gimli                               |                                        | 46 Guild Insurance                                                                       |
| 8 Gimli Snowmobile Centre           | Portage La Prairie                     | Wawanesa                                                                                 |
| Lakeview Resort                     | <sup>43</sup> Speedy Glass             | 46 Guild Insurance                                                                       |
| Glenboro                            | Rennie                                 | Winkler                                                                                  |
| <sup>46</sup> Guild Insurance       | <sup>14</sup> The Rennie Hotel 🛛 🔀 🖻   |                                                                                          |
| Guelph, ON                          | 25 White Lake Resort 🛛 🖻 🔀 🛤           | <sup>43</sup> Speedy Glass                                                               |
| <sup>12</sup> Royal Distributing    | Selkirk                                | Winnipeg                                                                                 |
| Headingley                          | <sup>43</sup> Speedy Glass             | <sup>38</sup> BSI Insurance                                                              |
|                                     | 6 Westside Honda                       | <sup>33</sup> Enns Brothers                                                              |
| <sup>27</sup> Headingley Sport Shop | Shilo                                  |                                                                                          |
| Hecla                               | 46 Guild Insurance                     | <ul> <li><sup>35</sup> ONE Insurance</li> <li><sup>40</sup> Popeye's</li> </ul>          |
| 42 Gull Harbour                     | Somerset                               | <sup>41</sup> Rond's Marine                                                              |
| Lakeview Resort                     |                                        | <sup>43</sup> Speedy Glass                                                               |
| Holland                             | <sup>43</sup> Speedy Glass             | <sup>39</sup> Teen Challenge                                                             |
| <sup>46</sup> Guild Insurance       | Steinbach                              | 41 Transcona Trailer Sales                                                               |
|                                     | <sup>33</sup> Enns Brothers            |                                                                                          |
|                                     | (Snowmobilers of Manitoba) Inc.        |                                                                                          |