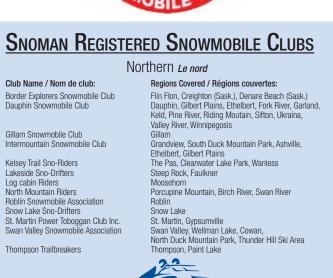

CAUTION Trails may change following the printing of this map. Please consult Snoman Inc website www.snoman.mb.ca

PROVIDING YOU WITH EXPERT ADVICE & FRIENDLY SERVICE BOOK ON LINE AT WWW.SPEEDYGLASS.CA OR TRY OUR FREE APP ON YOUR SMART PHONE.